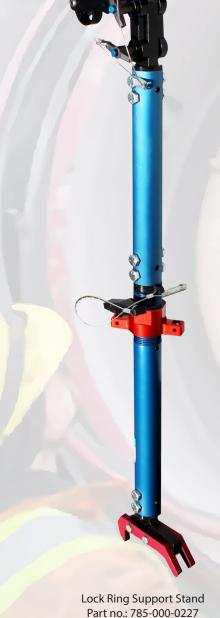

## RIMEX Lock Ring Support Stand

RIMEX designed the Lock Ring Support Stand (LRSS) with SAFETY in mind. The support stand catches single-piece lock rings in the event they spring off wheels or rims during mounting or dismounting operations.

- Will not dislodge from wheel or rim base when catching lock ring
- Once installed, LRSS can remain in wheel/rim during tyre change operations
- Acts as a support eliminating need for personnel to physically hold lock ring during installation
- Single design fits wheels and rims from 45" to 63" diameters
- Configurable adapters available for fitment to various wheel/rim designs
- Robust design weighing 19 lbs / 8.6 kg, 20% lighter than previous RIMEX LRSS models
- Manually telescoping height with finite adjustments
- Hand adjustable tension control