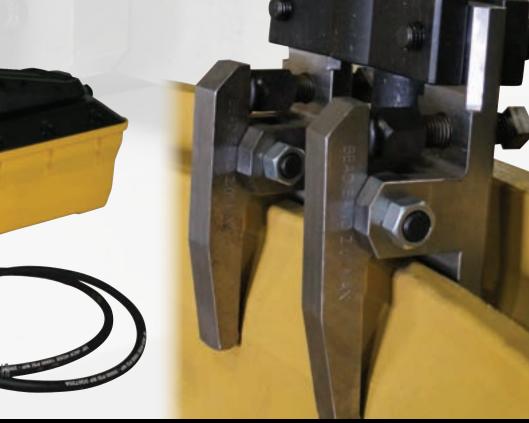

## 15 ton Bead Breaker Kit

### P/N 785-000-0133

1 x AHP-15 Hydraulic Pump (10,000 psi rated) pictured below

1 x AHP-20H Hydraulic Hose (8' with coupler) pictured below

1 x Bead Breaker Seal Repair Kit (P/N 785-000-0109)

1 x 15 ton Bead Breaker Single Jaw Design (P/N 785-000-0001) pictured right includes 1 x Universal Jaw (P/N 785-000-0068)