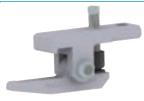

# 25 ton Bead Breaker Dual Jaw Design

P/N 785-000-0045 - 6" stroke (51.1 lbs) P/N 785-000-0061 - 10" stroke (67 lbs)

The dual jaw design of the 25 ton Bead Breaker gives the tool more power when required.

The custom made Universal Jaw, P/N 785-000-0068, contains two removable lower jaws:

- **1** P/N 785-000-0066 pictured right
- P/N 785-000-0067 pictured right

The Universal Jaw is supplied with each tool and allows the Bead Breakers to be used in numerous wheel applications.