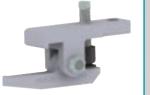

- **1** P/N 785-000-0066 pictured right
- P/N 785-000-0067 pictured right

The Universal Jaw is supplied with each tool and allows the Bead Breakers to be used in numerous wheel applications.

Please refer to the RIMEX 15 ton Bead Breaker Instruction Manual for operation and safety instructions.

The custom made Universal Jaw, P/N 785-000-0068, contains two removable lower jaws:

- **1** P/N 785-000-0066 pictured right
- P/N 785-000-0067 pictured right

The Universal Jaw is supplied with each tool and allows the Bead Breakers to be used in numerous wheel applications.