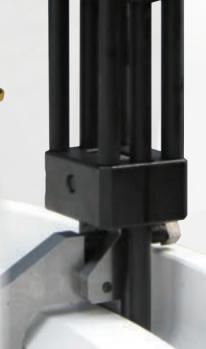

Designed to prevent the tool from 'kicking out' and causing injury, RIMEX produces the strongest, safest, most stable Bead Breaker in the industry. RIMEX Bead Breakers will break even the most stubborn earthmover tyre bead. The solid grip and rigidity provided by the custom jaws, breaks the tyre bead from the back section or bead band of the rim without damaging the tyre or rim components.

# 25 ton Bead Breaker Dual Jaw Design

P/N 785-000-0045 - 6" stroke (51.1 lbs) P/N 785-000-0061 - 10" stroke (67 lbs)

The dual jaw design of the 25 ton Bead Breaker gives the tool more power when required.