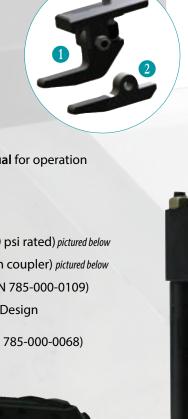

- **1** P/N 785-000-0066 pictured right
- P/N 785-000-0067 pictured right

The Universal Jaw is supplied with each tool and allows the Bead Breakers to be used in numerous wheel applications.

Please refer to the RIMEX 15 ton Bead Breaker Instruction Manual for operation and safety instructions.

The custom made Universal Jaw, P/N 785-000-0068, contains two removable lower jaws:

- **1** P/N 785-000-0066 pictured right
- P/N 785-000-0067 pictured right

The Universal Jaw is supplied with each tool and allows the Bead Breakers to be used in numerous wheel applications.