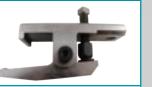

# 15 ton Bead Breaker Single Jaw Design

### P/N 785-000-0001 (50 lbs)

The single hook design breaks the tyre bead from a solid back section or flange without damaging the tyre.

The custom made Universal Jaw, P/N 785-000-0068, contains two removable lower jaws:

- **1** P/N 785-000-0066 pictured right
- P/N 785-000-0067 pictured right

The Universal Jaw is supplied with each tool and allows the Bead Breakers to be used in numerous wheel applications.

Please refer to the RIMEX 15 ton Bead Breaker Instruction Manual for operation and safety instructions.