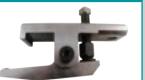

- **1** P/N 785-000-0066 pictured right
- P/N 785-000-0067 pictured right

The Universal Jaw is supplied with each tool and allows the Bead Breakers to be used in numerous wheel applications.

Please refer to the RIMEX 15 ton Bead Breaker Instruction Manual for operation and safety instructions.

The custom made Universal Jaw, P/N 785-000-0068, contains two removable lower jaws:

- **1** P/N 785-000-0066 pictured right
- P/N 785-000-0067 pictured right

The Universal Jaw is supplied with each tool and allows the Bead Breakers to be used in numerous wheel applications.